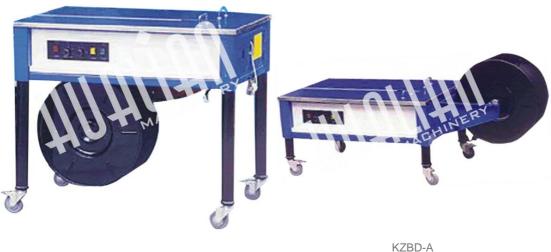

## **KZB Series**

KZB-I

KZB-II

KZB-A

## **Description:**

KZB series semiautomatic strapping machine is suitable for cartons, calcium-plastic cases, books, soft and hard packages as well as all kinds of articles in square, cylinder or annulations. Model KZB-I and model KZB-A (high-table design) are suitable for general objects, while model KZB-II and model KZBD-A are suitable for those packages that are large or heavy.