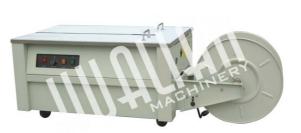

## **KZB Series**

KZB-I

KZB-II

KZB-A

## **Description:**

KZB series semiautomatic strapping machine is suitable for cartons, calcium-plastic cases, books, soft and hard packages as well as all kinds of articles in square, cylinder or annulations. Model KZB-I and model KZB-A (high-table design) are suitable for general objects, while model KZB-II and model KZBD-A are suitable for those packages that are large or heavy.