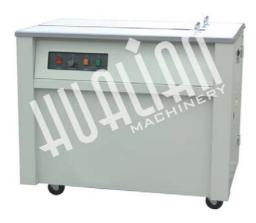

## **KZB Series**

KZB-I

KZB-II

KZB-A

## **Description:**

KZB series semiautomatic strapping machine is suitable for cartons, calcium-plastic cases, books, soft and hard packages as well as all kinds of articles in square, cylinder or annulations. Model KZB-I and model KZB-A (high-table design) are suitable for general objects, while model KZB-II and model KZBD-A are suitable for those packages that are large or heavy.