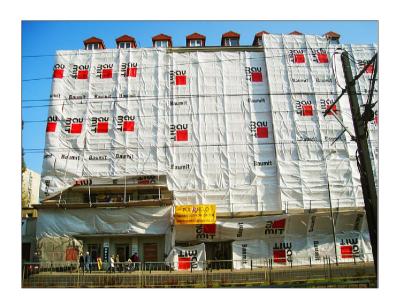

# Full scaffolding covers

### USE

- possibility of working at low temperatures and use heaters
- protection of facade materials well from weather conditions.
- conducting renovation works with completely clean surroundings.
- the advertisement on covers is much more visible than on a fence

### OFFFR

We offer white covers in the width of 2,6 m and substance  $165 \text{ g/m}^2$ . The standard size of the production unit is: full set with the area of  $182,00 \text{ m}^2$ , including 5 elements 2,6 x 14,0 m each.