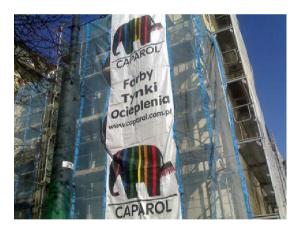

#### 1.Construction fences

#### **USE**

- perfect protection of mortars and facade materials from dryness, sun, rain and wind.
- protection of the scaffolding surroundings from pollution and objects falling from above.
- informative and advertising function, promoting the

constructor and the materials used.

- a positive evidence of the constructor, who secures the construction site properly.

other construction fences upon request in the width of 2,6 m and 3,0 m. The standard size of the production unit is: full set with the area of 254,80 m², including 7 elements 2,6 x 14,0m each. Additional specifications: