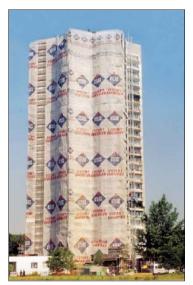

# Large format advertisements

We also offer you your company's advertisement, made on the basis of construction fence, sewn together from elements to create one, gigantic advertising block. We also accept individual orders and the price of 1m<sup>2</sup> of such an advertisement is a few times lower than the price of 1m<sup>2</sup> using digital printing and mesh fence.

Atlas 2,60×14,00m i 5,20×14,00m

Atlas 10,00x8,00m, Dolina Nidy 2,60x8,00m

Atlas 7,80×14,00m

We would like to inform you that the cost of each design is calculated individually, on the basis of received graphic guidelines.