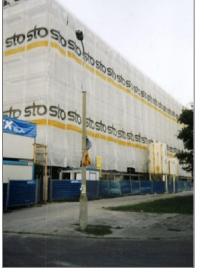

# Full scaffolding covers

### USE

- possibility of working at low temperatures and use heaters
- protection of facade materials well from weather conditions.
- conducting renovation works with completely clean surroundings.
- the advertisement on covers is much more visible than on a fence

### OFFFR

We offer white covers in the width of 2,6 m and substance  $165 \text{ g/m}^2$ . The standard size of the production unit is: full set with the area of  $182,00 \text{ m}^2$ , including 5 elements 2,6 x 14,0 m each.