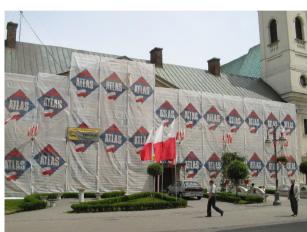

# Large format advertisements

We also offer you your company's advertisement, made on the basis of construction fence, sewn together from elements to create one, gigantic advertising block. We also accept individual orders and the price of 1m<sup>2</sup> of such an advertisement is a few times lower than the price of 1m<sup>2</sup> using digital printing and mesh fence.

Atlas 2,60×14,00m i 5,20×14,00m

Atlas 10,00x8,00m, Dolina Nidy 2,60x8,00m

Atlas 7,80×14,00m

We would like to inform you that the cost of each design is calculated individually, on the basis of received graphic guidelines.