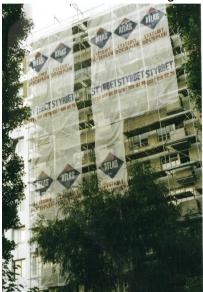

#### 1.Construction fences

#### **USE**

- perfect protection of mortars and facade materials from dryness, sun, rain and wind.
- protection of the scaffolding surroundings from pollution and objects falling from above.
- informative and advertising function, promoting the

constructor and the materials used.

- a positive evidence of the constructor, who secures the construction site properly.

other construction fences upon request in the width of 2,6 m and 3,0 m. The standard size of the production unit is: full set with the area of 254,80 m², including 7 elements 2,6 x 14,0m each. Additional specifications: