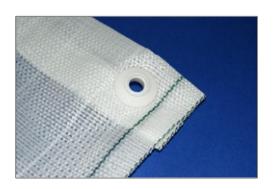

### OFFFR

We offer white covers in the width of 2,6 m and substance  $165 \text{ g/m}^2$ . The standard size of the production unit is: full set with the area of  $182,00 \text{ m}^2$ , including 5 elements 2,6 x 14,0 m each.

Additional specifications:

- side edges with interlaces at the end, top and bottom trimmed.
- Eyes in the corners
- packaging: foil + wrapping tape; package weight: 30 kg
- 100 plastic, disposable cleat tapes included in every package upon request.