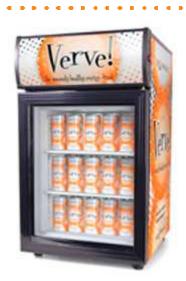

### **Energy Drink - Verve! Full Size Vending Machine**

This full size vendor offers larger capacity for your Verve!

Refrigerated, ready to vend at a touch of a button Vends over 300 ice-cold Verve cans anywhere a large capacity machine is needed!

Price: N/A

**Cooler Dimensions:** 

Height: 72" Width: 28" Depth: 34.5"

Weight: 687 lbs

Vemma's Verve! Vending Machines

For further information: call +48-788-005-197 or 800-397-8363