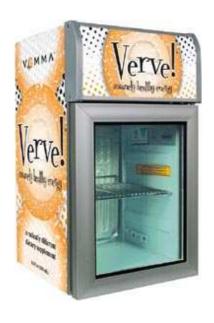

# **Energy Drink Glass Front Verve! Coolers**

This refrigerated style cooler fits perfectly on your table top, counter or bar showcases over 100 ice-cold cans of Verve! The incredibly bright graphics, backlit logo and lighted contents are sure to create a buzz with your customers!

| Cooler Dimensions |         |         |         |        |       |
|-------------------|---------|---------|---------|--------|-------|
| Model             | Length  | Depth   | Height  | Weight | Price |
| HCT-200           | 17 1/8" | 17 7/8" | 27 3/4" | 70 lbs | \$600 |
| HCT-100           | 18 7/8" | 20 1/8" | 31 7/8" | 99 lbs | \$660 |
| HCT-50            | 11 5/8" | 13 5/8" | 21 1/2" | 38 lbs | \$560 |

# HCT-50 – 24 cans VERVE capacity

HCT-200 - 70 can capacity