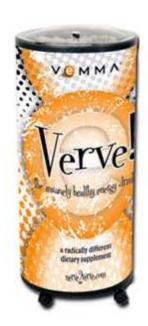

## MERCH H-111

Price: \$240

Size: 16 1/2" Diameter

37" Height

Pack Out: 90 - 8oz Cans