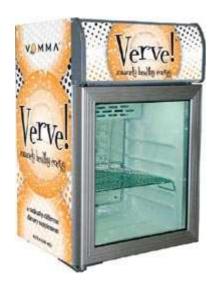

# **Energy Drink Glass Front Verve! Coolers**

This refrigerated style cooler fits perfectly on your table top, counter or bar showcases over 100 ice-cold cans of Verve! The incredibly bright graphics, backlit logo and lighted contents are sure to create a buzz with your customers!

| Cooler Dimensions |         |         |         |        |       |
|-------------------|---------|---------|---------|--------|-------|
| Model             | Length  | Depth   | Height  | Weight | Price |
| HCT-200           | 17 1/8" | 17 7/8" | 27 3/4" | 70 lbs | \$600 |
| HCT-100           | 18 7/8" | 20 1/8" | 31 7/8" | 99 lbs | \$660 |
| HCT-50            | 11 5/8" | 13 5/8" | 21 1/2" | 38 lbs | \$560 |

HCT- 100 100 can capacity