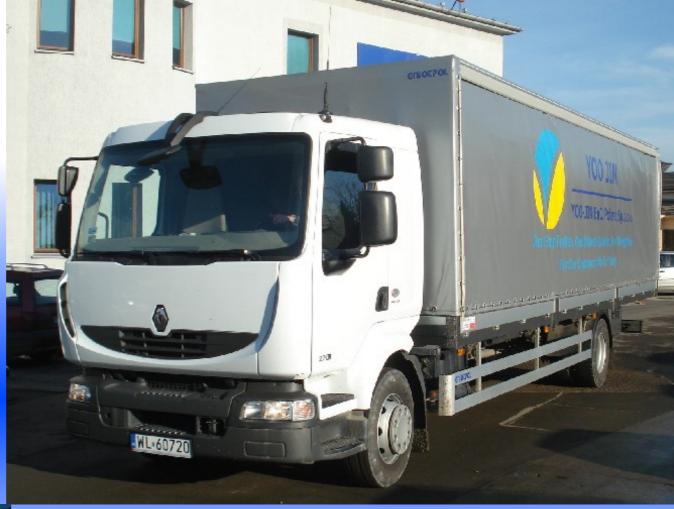

We can deliver to LG up to 12 000 of accessories within 8 working hours!

We dispose with brand new one Renault big truck of 12 tons load and one VW small truck with 1 ton.