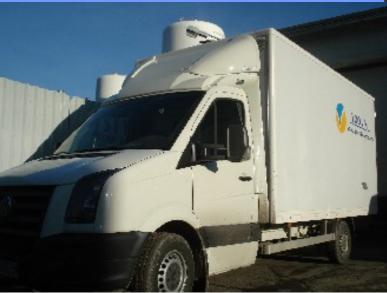

We can deliver to LG up to 12 000 of accessories within 8 working hours!

We dispose with brand new one Renault big truck of 12 tons load and one VW small truck with 1 ton.